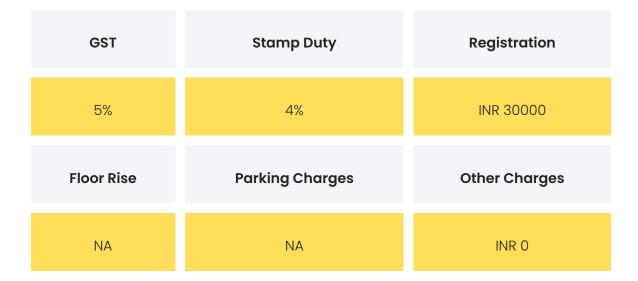

### COMMERCIALS

| Configuration | Rate Per<br>Sqft | Agreement<br>Value | Box Price                 |
|---------------|------------------|--------------------|---------------------------|
| Studio        | INR 7795.55      | INR 1998000        | INR 2197000 to<br>2260000 |
| 1 ВНК         | INR 8110.83      | INR 2898000        | INR 3190000 to<br>3256000 |
| 2 BHK         | INR 7700.31      | INR 3700000        | INR 4070000               |

**Disclaimer:** Prices mentioned are approximate value and subject to change.

| Festive Offers | The builder is not offering any festive offers at the moment. |
|----------------|---------------------------------------------------------------|
|----------------|---------------------------------------------------------------|